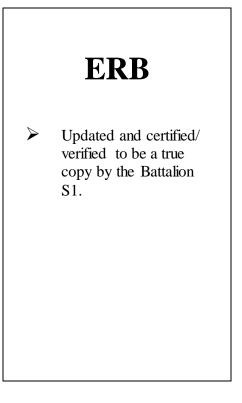

# DA Form 5500/ 5501

Include Body Fat Worksheet even if the Soldier meets the height/ weight standards.

SUBJECT: United States Army Japan (USARJ) and Headquarters, I Corps Forward Sergeant Audie Murphy Club (SAMC) Board, 2<sup>nd</sup> Quarter FY15.